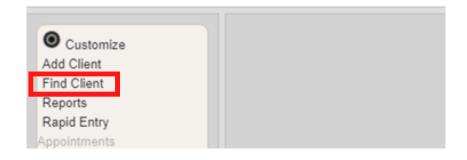

## CAREWARE 6: TRAINING DOCUMENTS

**01** To search for a client, select **Find Client** from the main menu.

**02** Enter search text into any of the fields and press **Client Search**.

| Search Results<br>Client Search |     |
|---------------------------------|-----|
| Find Clie                       | ent |
| Last Name:                      |     |
| First Name:                     |     |
| DOB:                            |     |
| ClientID:                       |     |
| URNorEURN:                      |     |
| Encrypted UCI:                  |     |
| Active Only:                    |     |
|                                 |     |