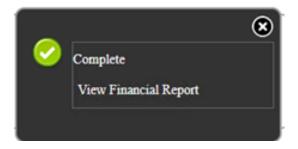

# FINANCIAL REPORT

**09** To view as PDF: Click **PDF.** 

10 When the report is complete click View Financial Report.

The report will then display as a PDF file.