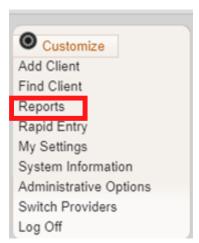

## FINANCIAL REPORT

**01** Select **Reports** from the main menu.

**02** Select **Financial Report** from the Reports Menu.

**03** Select your Date Span.

#### CAREWARE 6: TRAINING DOCUMENTS