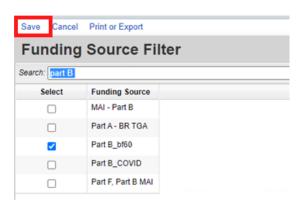

## FINANCIAL REPORT

**04** Click Funding Source Filter.

**05** Select your funding source(s) and click **Save**.

Note: The Funding Source list will only display up to 20 funding sources per page. If you do not see the source you are looking for, try using the search box to find the funding source.

- **06** Check any boxes that apply;
  - Include Subservice Detail?
  - Include Provider Information?
  - Pull amount Received from receipts in the Date Span?
  - Apply Filter