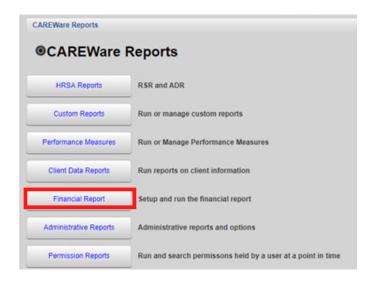

## FINANCIAL REPORT

**01** Select **Reports** from the main menu.

**02** Select **Financial Report** from the Reports Menu.

**03** Select your Date Span.