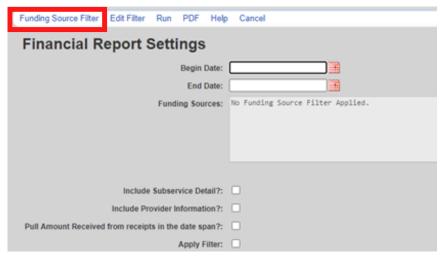

## FINANCIAL REPORT

**04** Click Funding Source Filter.

**05** Select your funding source(s) and click **Save**.

Note: The Funding Source list will only display up to 20 funding sources per page. If you do not see the source you are looking for, try using the search box to find the funding source.

- **06** Check any boxes that apply;
  - Include Subservice Detail?
  - Include Provider Information?
  - Pull amount Received from receipts in the Date Span?
  - Apply Filter