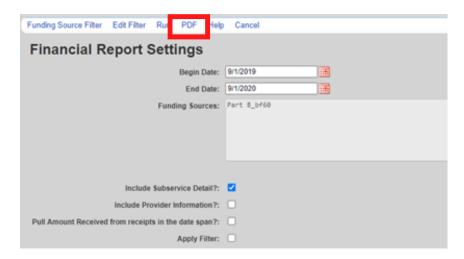

### 07 Click Run.

| Funding Source Filter Edit Filte Run OF Help          | Cancel      |
|-------------------------------------------------------|-------------|
| Financial Report Settings                             |             |
| Begin Date:                                           | 9/1/2019    |
| End Date:                                             | 9/1/2020    |
| Funding Sources:                                      | Part B_bf60 |
|                                                       |             |
|                                                       |             |
|                                                       |             |
| Include Subservice Detail?:                           |             |
| Include Provider Information?:                        |             |
| Pull Amount Received from receipts in the date span?: |             |
| Apply Filter:                                         |             |