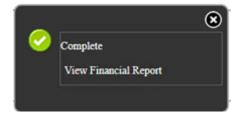

**08** When the report is complete click **View Financial Report.** 

Your financial report will display like this: