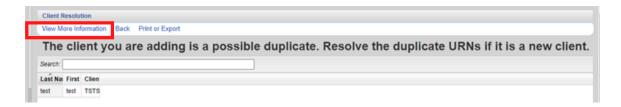

## POSSIBLE DUPLICATE CLIENT

- **01** If a client's information is similar to an existing CAREWare record, you will see the message stating "The client you are adding is a possible duplicate."
- **02** Select the client from the list and select **View More Information** to review additional client information.

- **03** Compare client information to determine if this is the same client.
- **Q4** If it is the same person, click **This is the same client**. The existing client record will be displayed. If it's a new client, click **This is a new client**. Doing so will create a new client record. If the client matches multiple clients in the database, click **Back** and repeat step #2.