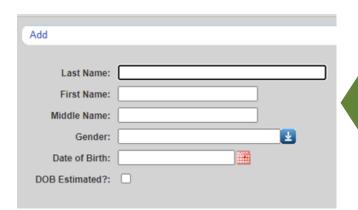

## HOW TO ADD A CLIENT

Select Add Client from the main menu and a new tab will open in your browser.

102 Enter the Last Name, First Name, Gender, and Date of Birth of the client. All fields are required, except Middle Name and the DOB Estimated checkbox. Click Add.

**Note:** Enter the **legal** last name, first name and Date of birth of the client from an identification card such as driver's license, birth certificate, social security card, passport or other official document.